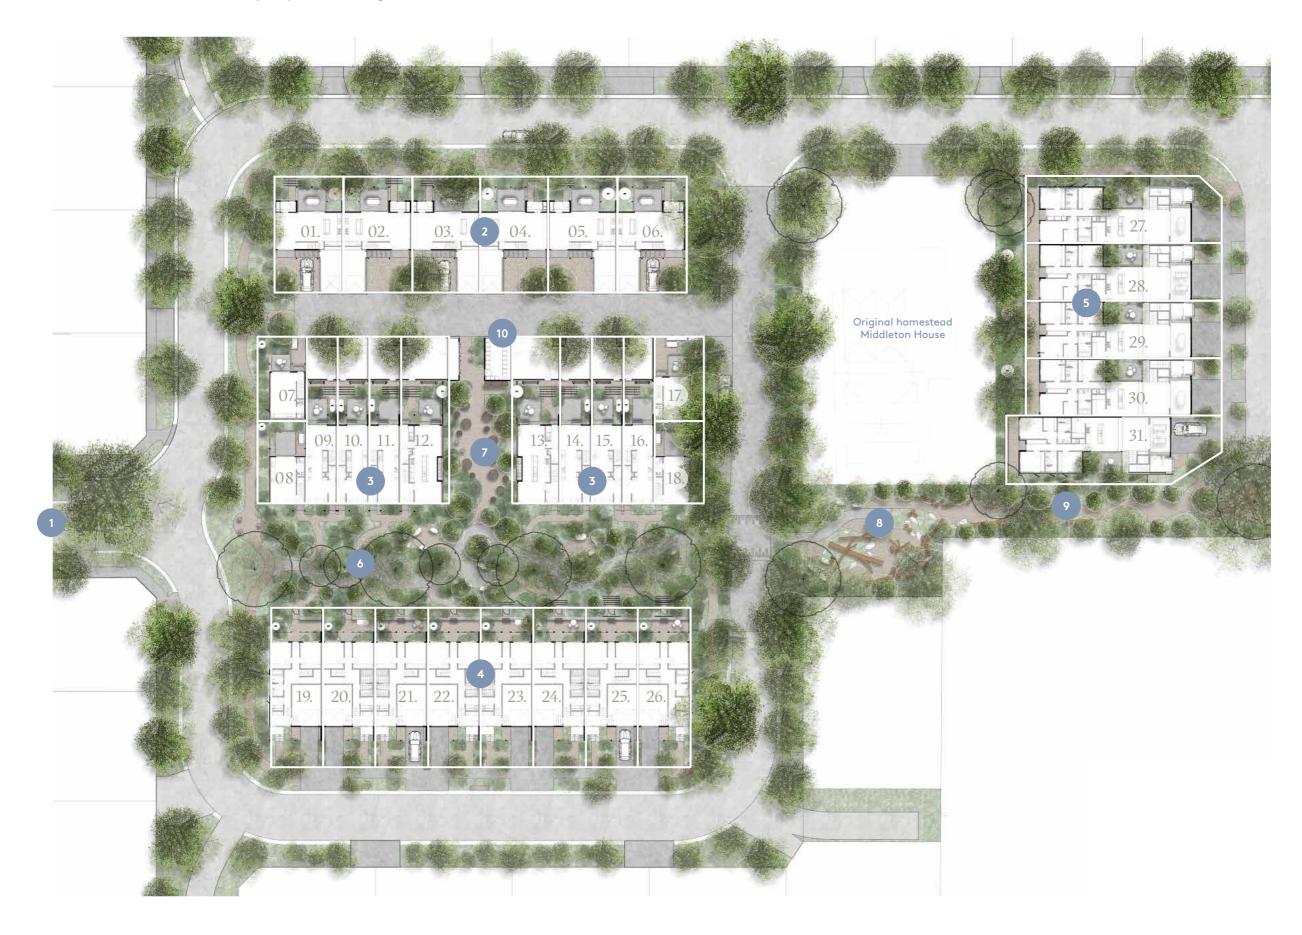

## The Big Picture

Living at The Village is an opportunity to be part of something bigger, among a community similarly committed to environmentally responsible living.

The Village comprises 31 townhouses including a mix of 1, 2 and 3 bedroom homes, arranged in four distinct locational blocks. Around the edge of The Village and throughout the central walkways, landscaping provides future residents with a meaningful connection to nature and prioritises the pedestrian experience.

- 1. Middleton Field Entrance
- 2. North Homes
- 3. Central Homes
- 4. South Homes
- 5. East Homes
- 6. Central Green Walkway
- 7. Community Garden
- 8. Natural Play and Reserve Area
- 9. Community Orchard
- 10. Services Area